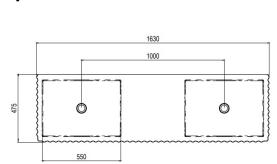

Dimensions: 1630mm x 475mm x 200mm

Weight: 58kg

Waste: All products are supplied with Apaiser

waste. Overflow option available.

Material: Each Apaiser basin is exquisitely

crafted from apaiserMARBLE®

Finish: Available in a range of 12 colours (see