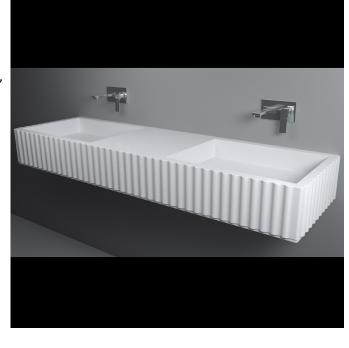

## **Tulle Vanity Basin- Double**

Elevate this bathroom staple with the refined detailing of the Tulle stone vanities. Preferred for their seamless integration of basin and benchtop, these stone vanities are practical pieces of bathroom art. Also available in a single vanity, the Tulle vanities can either float as a wall-hung piece or sit aloft complementary joinery.