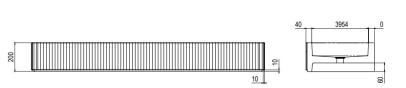

Dimensions: 1630mm x 475mm x 200mm

Weight: 58kg

Waste: All products are supplied with Apaiser

waste. Overflow option available.

Material: Each Apaiser basin is exquisitely

crafted from apaiserMARBLE®

Finish: Available in a range of 12 colours (see