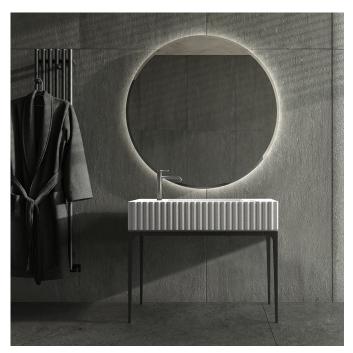

## **Tulle Vanity Basin- Single**

The sophisticated detailing of the Tulle stone vanities, elevate this bathroom staple. Favoured for their seamless integration of benchtop and basin, these stone vanities are functional pieces of bathroom art. Also available in a double form, they can either float as a wall-hung piece or sit aloft complementary joinery.