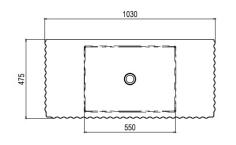

Dimensions: 1030mm x 475mm x 200mm

Weight: 40kg

Waste: All products are supplied with Apaiser waste. Overflow option available.

Material: Each Apaiser basin is exquisitely crafted from apaiserMARBLE®

Finish: Available in a range of 12 colours (see images) **Specifications** 