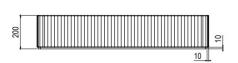

Dimensions: 1030mm x 475mm x 200mm

Weight: 40kg

Waste: All products are supplied with Apaiser waste. Overflow option available.

Material: Each Apaiser basin is exquisitely crafted from apaiserMARBLE®

Finish: Available in a range of 12 colours (see images) **Specifications** 