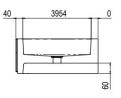

Dimensions: 1030mm x 475mm x 200mm

Weight: 40kg

Waste: All products are supplied with Apaiser waste. Overflow option available.

Material: Each Apaiser basin is exquisitely crafted from apaiserMARBLE®

Finish: Available in a range of 12 colours (see images) **Specifications** 