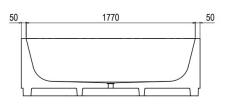

Dimensions: 1870mm x 950mm x 300mm

Weight: 333kg

Waste: All products are supplied with Apaiser

waste

Material: Each Apaiser bath is exquisitely crafted

from apaiserMARBLE®

Finish: Available in a range of 12 colours (see