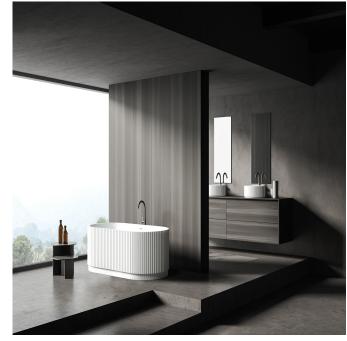

## Tulle Bath 1870

The Tulle Bath is the perfect expression of sensual modernity. The elegant contours and slender profile are decorative without being ornate. It is refined, graceful and beautiful. Synonymous with the collection, this stone bath sits aloft an elegant base like a piece of sculpture. Experience a comfortable soak in this generous-sized stone bath where couture meets ready-to-wear.