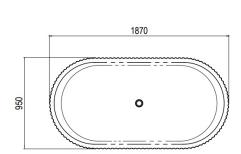

Dimensions: 1870mm x 950mm x 300mm

Weight: 333kg

Waste: All products are supplied with Apaiser

waste

Material: Each Apaiser bath is exquisitely crafted

from apaiserMARBLE®

Finish: Available in a range of 12 colours (see