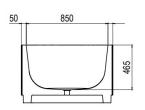

Dimensions: 1870mm x 950mm x 300mm

Weight: 333kg

Waste: All products are supplied with Apaiser

waste

Material: Each Apaiser bath is exquisitely crafted

from apaiserMARBLE®

Finish: Available in a range of 12 colours (see