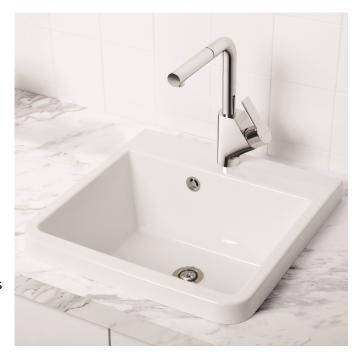

## Ravine 51 x 51 Fine Fireclay Inset Sink

The Ravine fine fireclay sink collection is the perfect addition to any classic or contemporary styled kitchen, butler's pantry or laundry. Handcrafted to perfection offering a lifetime warranty with plug & waste and overflow. The tap landing makes it great for laminate benchtops.

Made in Europe, the high quality fireclay and glazing is highly durable. This sink is thermal shock resistant, which means it can withstand fast changes in temperatures such as boiling water, which makes it stand out from other sinks on the market. The sink is highly stain, scratch and chemical resistant, making it more hygienic than most sinks on the market. Adding to the unique beauty of this sink is it's fine fireclay composition, which is a stronger and less brittle product than ceramic, making it highly. With a lifetime warranty, you cannot go wrong with a Turner Hastings sink.