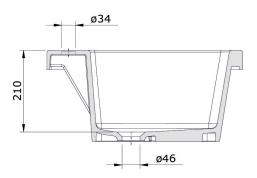

Dimensions: 510mm W x 506mm D x 235mm H

Capacity: 34L

Colours: White gloss

Waste: 40x50mm plug and waste with overflow

included

Taphole: 1 only