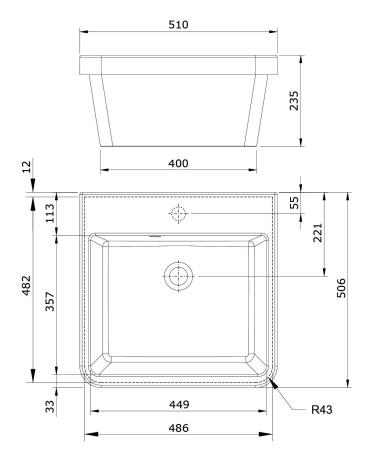

Dimensions: 510mm W x 506mm D x 235mm H

Capacity: 34L

Colours: White gloss

Waste: 40x50mm plug and waste with overflow

included

Taphole: 1 only