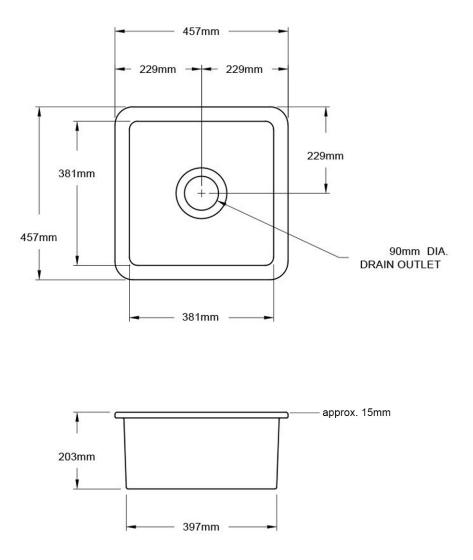

Dimensions: 457mm W x 457mm D x 228mm H

Capacity: 28L

Colours: White gloss, Black matte

Waste: 90x50mm Basket Waste included

Mounting options: Inset & undermount

Features: Suitable for use with food waste disposer – we recommend purchase of an extended flange and a model with anti-vibration collar

## Specifications