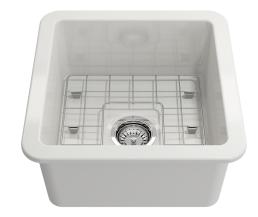

## Cuisine 46 x 46 Inset / Undermount Fine Fireclay Sink

The Cuisine 46 is perfect for the modern kitchen. It has been intelligently designed to be installed either inset or undermount. Install undermount and cut a drainer into the stone top for practicality plus wow factor! A white gloss glazed finish finishes a kitchen or similar application in a luxurious style. Match it up with one of the other two square-shaped sinks in the range and place them side by side for a bowl-and-a-half design. Made in Europe, the high quality fireclay and glazing is highly durable. This sink is thermal shock resistant, which means it can withstand fast changes in temperatures such as boiling water, which makes it stand out from other sinks on the market. The sink is highly stain, scratch and chemical resistant, making it more hygienic than most sinks on the market. Adding to the unique beauty of this sink is it's fine fireclay composition, which is a stronger and less brittle product than ceramic, making it highly durable against the impacts of daily washing up. With a lifetime warranty, you cannot go wrong with a Turner Hastings sink. It includes a free basket waste to suit. Protect the base of your sink rubber sink mat available (purchased separately).

Dimensions: 457mm W x 457mm D x 228mm H

Capacity: 28L

Colours: White gloss, Black matte

Waste: 90x50mm Basket Waste included

Mounting options: Inset & undermount

Features: Suitable for use with food waste disposer – we recommend purchase of an extended flange and a model with anti-vibration collar