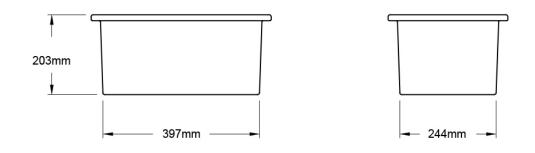

Dimensions: 457mm W x 304mm D x 203mm H

Capacity: 17L

Colours: White gloss

Waste: 90x50mm Basket Waste included

Mounting options: Inset & undermount

Features: Suitable for use with food waste disposer – we recommend purchase of an extended flange and a model with anti-vibration collar