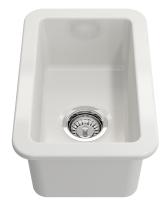

## Cuisine 30 x 46 Inset / Undermount Fine Fireclay Sink

The Cuisine 30 is perfect for the modern kitchen. It has been intelligently designed to be installed either inset or undermount. Install undermount for a great preparation sink! A white gloss glazed finish finishes a kitchen or similar application in a luxurious style. Match it up with one of the other two square-shaped sinks in the range and place them side by side for a bowl-and-a-half design. Made in Europe the high quality fireclay and glazing is highly durable. This sink is thermal shock resistant which means it can withstand fast changes in temperatures such as boiling water which makes it stand out from other sinks on the market. The sink is highly stain scratch and chemical resistant making it more hygienic than most sinks on the market. Adding to the unique beauty of this sink is it's fine fireclay composition which is a stronger and less brittle product than ceramic making it highly durable against the impacts of daily washing up. With a lifetime warranty you cannot go wrong with a Turner Hastings sink. It includes a free basket waste to suit. Protect the base of your sink rubber sink mat available (purchased separately).

Dimensions: 457mm W x 304mm D x 203mm H

Capacity: 17L

Colours: White gloss

Waste: 90x50mm Basket Waste included

Mounting options: Inset & undermount

Features: Suitable for use with food waste disposer – we recommend purchase of an extended flange and a model with anti-vibration collar