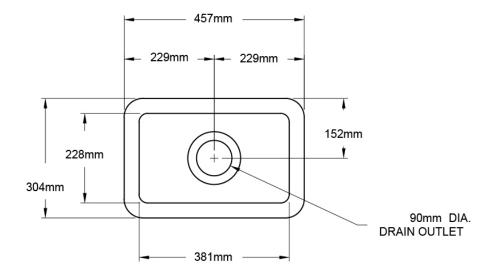

Dimensions: 457mm W x 304mm D x 203mm H

Capacity: 17L

Colours: White gloss

Waste: 90x50mm Basket Waste included

Mounting options: Inset & undermount

Features: Suitable for use with food waste disposer – we recommend purchase of an extended flange and a model with anti-vibration collar