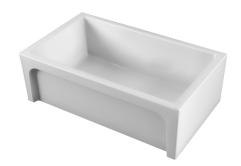

Dimensions: 760mm W x 460mm D x 254mm H

Capacity: 57L

Colours: White gloss

Waste: Basket Waste included

Mounting options: Butler (front showing), Counter Top (glazed on all 4 sides), Under Counter (framework required). This sink is reversible, so it can be installed with flat or ribbed/farmhouse side facing out.

## **Specifications**