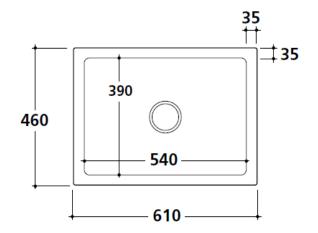

Dimensions: 610mm W x 460mm D x 254mm H

Capacity: 44L

Colours: White gloss

Waste: Basket Waste included

Mounting options: Butler (front showing), Counter Top (glazed on all 4 sides), Under Counter (framework required). This sink is reversible, so it can be installed with flat or ribbed/farmhouse side facing out.