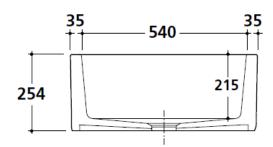

Dimensions: 610mm W x 460mm D x 254mm H

Capacity: 44L

Colours: White gloss

Waste: Basket Waste included

Mounting options: Butler (front showing), Counter Top (glazed on all 4 sides), Under Counter (framework required). This sink is reversible, so it can be installed with flat or ribbed/farmhouse side facing out.