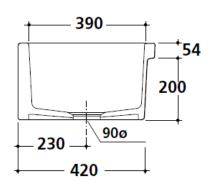

Dimensions: 610mm W x 460mm D x 254mm H

Capacity: 44L

Colours: White gloss

Waste: Basket Waste included

Mounting options: Butler (front showing), Counter Top (glazed on all 4 sides), Under Counter (framework required). This sink is reversible, so it can be installed with flat or ribbed/farmhouse side facing out.