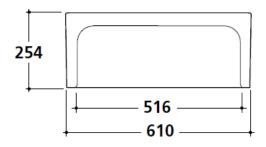

Dimensions: 610mm W x 460mm D x 254mm H

Capacity: 44L

Colours: White gloss

Waste: Basket Waste included

Mounting options: Butler (front showing), Counter Top (glazed on all 4 sides), Under Counter (framework required). This sink is reversible, so it can be installed with flat or ribbed/farmhouse side facing out.