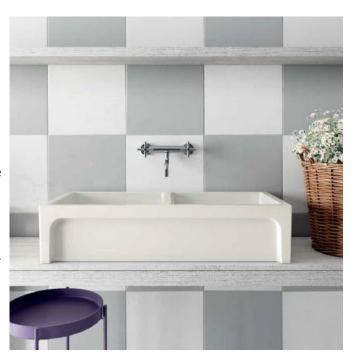

## Patri 100 x 47 Fine Fireclay Double Bowl Butler Sink

The Patri collection is an innovative double-sided reversible sinks which holds both the classic appeal of farmhouse and the modern twist with Hamptons influences. Designed and handmade in the heart of Italy from the finest fireclay, the Patri collection feature 35mm thick walls for style and stronger durability, improving its impact resistance. The crisp white fireclay finish brings that clean, timeless beauty to your kitchen. The sink is reinforced with a nano-glaze to lock in its beauty and create a surface that is easy to clean.

Capacity per bowl: 40L

Colours: White gloss

Waste: 2 x Basket Wastes included

Mounting options: Butler (front showing), Counter Top (glazed on all 4 sides), Under Counter (framework required). This sink is reversible, so it can be installed with flat or ribbed/farmhouse side facing out.