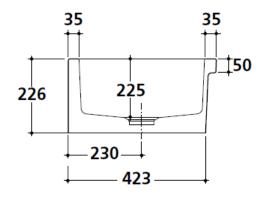

ock in its beauty and create a surface that is easy to clean.

The Patri Italian fireclay sinks are guaranteed not to crack, or stain and we back that with our promise with our lifetime warranty. We believe that every home deserves beautiful, inspiring products and the Patri collection is unique, functional and reliable with you in mind.



Capacity per bowl: 40L

Colours: White gloss

Waste: 2 x Basket Wastes included

Mounting options: Butler (front showing), Counter Top (glazed on all 4 sides), Under Counter (framework required). This sink is reversible, so it can be installed with flat or ribbed/farmhouse side facing out.

Features: Suitable for use with food waste disposer – we recommend purchase of an extended flange and a model with anti-vibration collar

## **Specifications**