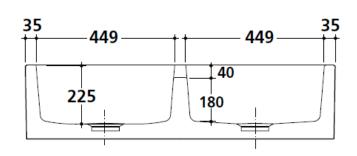

k in its beauty and create a surface that is easy to clean.

The Patri Italian fireclay sinks are guaranteed not to crack, or stain and we back that with our promise with our lifetime warranty. We believe that every home deserves beautiful, inspiring products and the Patri collection is unique, functional and reliable with you in mind.



Capacity per bowl: 40L

Colours: White gloss

Waste: 2 x Basket Wastes included

Mounting options: Butler (front showing), Counter Top (glazed on all 4 sides), Under Counter (framework required). This sink is reversible, so it can be installed with flat or ribbed/farmhouse side facing out.

Features: Suitable for use with food waste disposer – we recommend purchase of an extended flange and a model with anti-vibration collar

## **Specifications**