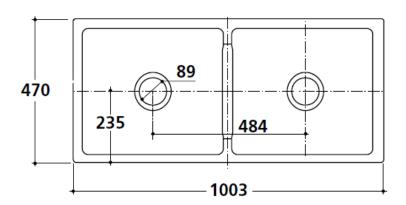

lock in its beauty and create a surface that is easy to clean.

The Patri Italian fireclay sinks are guaranteed not to crack, or stain and we back that with our promise with our lifetime warranty. We believe that every home deserves beautiful, inspiring products and the Patri collection is unique, functional and reliable with you in mind.



Capacity per bowl: 40L

Colours: White gloss

Waste: 2 x Basket Wastes included

Mounting options: Butler (front showing), Counter Top (glazed on all 4 sides), Under Counter (framework required). This sink is reversible, so it can be installed with flat or ribbed/farmhouse side facing out.

Features: Suitable for use with food waste disposer – we recommend purchase of an extended flange and a model with anti-vibration collar

## **Specifications**