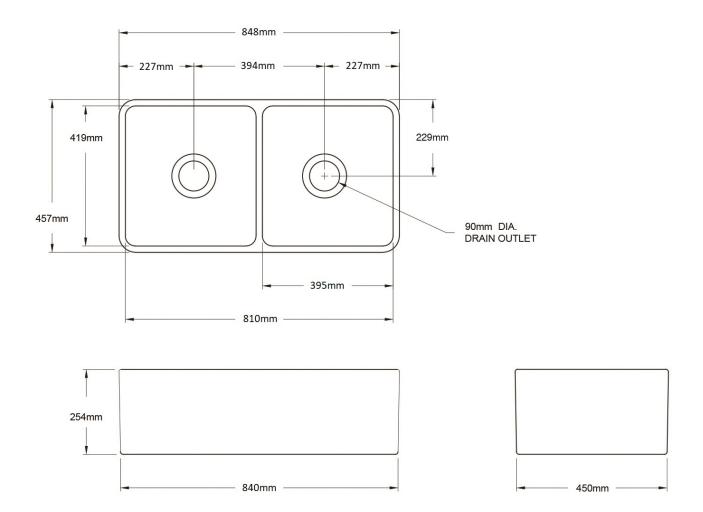

onger and less brittle product than ceramic making it highly durable against the impacts of daily washing up. With a Lifetime warranty you cannot go wrong with a Turner Hastings sink. It includes two free basket wastes to suit. Protect the base of your sink - use the rubber sink mat (purchased separately).



Capacity per bowl: 34L

Colours: White gloss, White matte, Black matte

Waste: 2 x 90x50mm Basket Wastes included

Mounting options: Butler (front showing), Counter Top (glazed on all 4 sides), Under Counter (framework required). This sink is reversible, so it can be installed with flat or ribbed/farmhouse side facing out.

Features: Suitable for use with food waste disposer - we recommend purchase of an extended flange and a model with anti-vibration collar

## **Specifications**