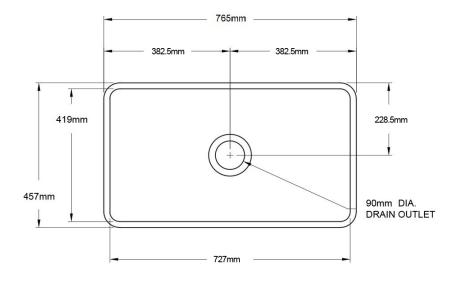

Dimensions: 765mm W x 457mm D x 254mm H

Capacity: 64L

Colours: White gloss, White matte, Black matte

Waste: 90x50mm Basket Waste included

Mounting options: Butler (front showing), Counter Top (glazed on all 4 sides), Under Counter (framework required). This sink is reversible, so it can be installed with flat or ribbed/farmhouse side facing out.