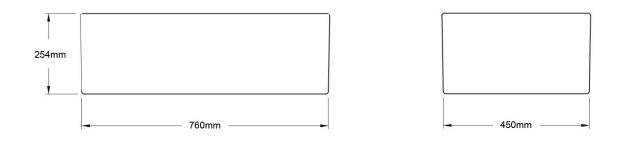

Dimensions: 765mm W x 457mm D x 254mm H

Capacity: 64L

Colours: White gloss, White matte, Black matte

Waste: 90x50mm Basket Waste included

Mounting options: Butler (front showing), Counter Top (glazed on all 4 sides), Under Counter (framework required). This sink is reversible, so it can be installed with flat or ribbed/farmhouse side facing out.