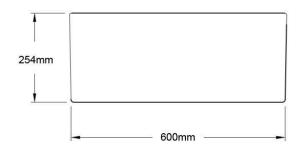

hich is a stronger and less brittle product than ceramic, making it highly durable against the impacts of daily washing up. With a lifetime warranty, you cannot go wrong with a Turner Hastings sink. It includes a free basket waste to suit. Protect the base of your sink - use the rubber sink mat (purchased separately).



Capacity: 51L

Colours: White gloss, White matte, Black matte

Waste: 90x50mm Basket Waste included

Mounting options: Butler (front showing), Counter Top (glazed on all 4 sides), Under Counter (framework required). This sink is reversible, so it can be installed with flat or ribbed/farmhouse side facing out.

Features: Suitable for use with food waste disposer - we recommend purchase of an extended flange and a model with anti-vibration collar

## **Specifications**