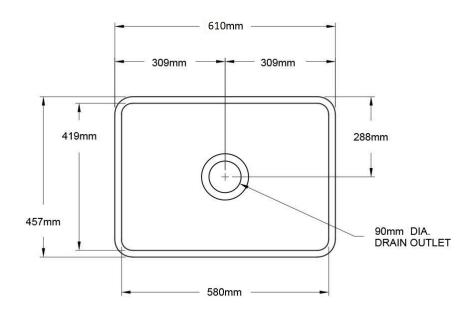

Capacity: 51L

Colours: White gloss, White matte, Black matte

Waste: 90x50mm Basket Waste included

Mounting options: Butler (front showing), Counter Top (glazed on all 4 sides), Under Counter (framework required). This sink is reversible, so it can be installed with flat or ribbed/farmhouse side facing out.

## **Specifications**