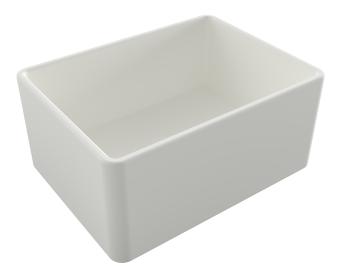

## Novi 60 x 46 Fine Fireclay **Butler Sink**

The Novi 60 sink is one of the most popular sized butler sinks on the Australian market, with great depth, perfect for every kitchen! Made in Europe, the high quality fireclay and glazing is highly durable. This sink is thermal shock resistant. which means it can withstand fast changes in temperatures such as boiling water, which makes it stand out from other sinks on the market. The sink is highly stain, scratch and chemical resistant, making it more hygienic than most sinks on the market. Adding to the unique beauty of this sink is it's fine fireclay composition, which is a stronger and less brittle product than ceramic, making it highly durable against the impacts of daily washing up. With a lifetime warranty, you cannot go wrong with a Turner Hastings sink. It includes a free basket waste to suit. Protect the base of your sink - use the rubber sink mat (purchased separately).