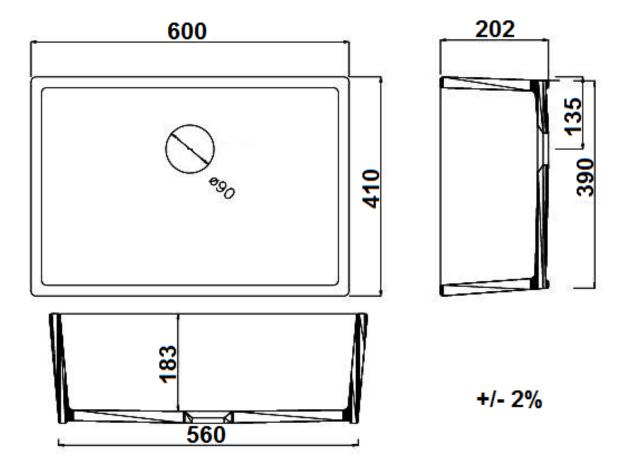

Dimensions: 590mm W x 405mm D x 180mm H

Capacity: 36L

Colour: White gloss

Waste: 90x50mm Basket Waste included

Features: Suitable for use with food waste disposer – we recommend purchase of an extended flange and a model with anti-vibration collar

## Specifications