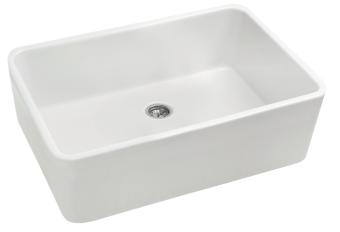

## Galdor 60 x 41 Fine Fireclay Sink

The Galdor sink is the most economical butler style sink we offer - this is because it is made in a more economical way – the edges taper slightly out, which also adds to its handmade character. Made in Europe, the high guality fireclay and glazing is highly durable. This sink is thermal shock resistant, which means it can withstand fast changes in temperatures such as boiling water, which makes it stand out from other sinks on the market. The sink is highly stain, scratch and chemical resistant, making it more hygienic than most sinks on the market. Adding to the unique beauty of this sink is it's fine fireclay composition, which is a stronger and less brittle product than ceramic, making it highly durable against the impacts of daily washing up. With a lifetime warranty, you cannot go wrong with a Turner Hastings sink. It includes a free basket waste to suit. Protect the base of your sink rubber sink mat available (purchased separately).

Dimensions: 590mm W x 405mm D x 180mm H

Capacity: 36L

Colour: White gloss

Waste: 90x50mm Basket Waste included

Features: Suitable for use with food waste disposer – we recommend purchase of an extended flange and a model with anti-vibration collar