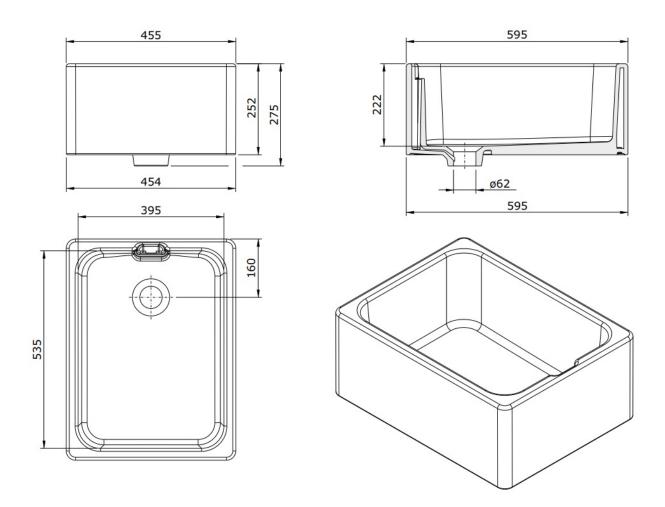

Dimensions: 595mm W x 455mm D x 222mm H

Capacity: 39L

Colour: White gloss

Tapholes: 0 taphole

Waste: Supplied with 50mm overflow basket

waste

Mounting options: Butler (front showing), Counter

Top (glazed on all 4 sides), Under Counter

(framework required)