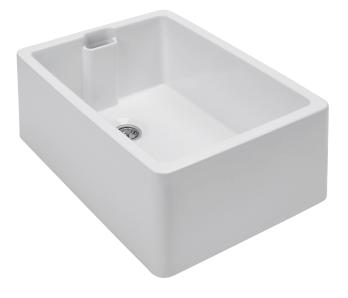

## Belfast 60 x 46 Fine Fireclay **Butler Sink**

The Belfast fine fireclay butler sink includes a working internal integrated overflow. Made in Europe, the high quality fireclay and glazing is highly durable and thermal shock resistant, meaning it can withstand fast changes in temperatures such as boiling water on a cold morning. The sink is highly stain, scratch and chemical resistant, making it more hygienic than most sinks on the market.

Adding to the unique beauty of this sink is it's fine fireclay composition, which is a stronger and less brittle product than ceramic, making it highly durable against the impacts of daily washing up. With a lifetime warranty, you cannot go wrong with a Turner Hastings sink. It includes a free basket waste to suit, please note this basket waste is 50mm and will not suit our 90BW basket waste. Protect the base of your sink - use the rubber sink mat (purchased separately).

Dimensions: 595mm W x 455mm D x 222mm H

Capacity: 39L

Colour: White gloss

Tapholes: 0 taphole

Waste: Supplied with 50mm overflow basket

waste

Mounting options: Butler (front showing), Counter

Top (glazed on all 4 sides), Under Counter