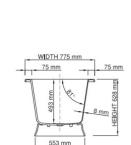

Dimensions: 1700mm x 775mm x 628mm

Colour: White

Material: DADOquartz is solid and void-free with no fissures or veins, manufactured from resin and quartz aggregates. It has a silky finish.

Volume: 265 litres

Weight: 90.23kg

Base dimensions: 1283mm x 505mm

Waste: Non-overflow waste required

Warranty: Lifetime

Options: Also available with feet- see related

products