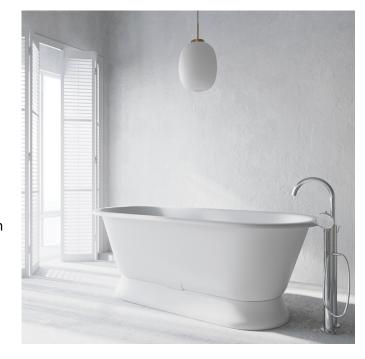

## Liberty Bath 1700 w/ Plinth

Liberty originates in Latin language and means "free woman". From New York to Modern Farmhouse, this classic tub has a timeless bell shape. Perfect for your quiet moments of 'metime'.