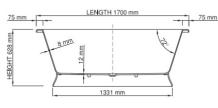

Dimensions: 1700mm x 775mm x 628mm

Colour: White

Material: DADOquartz is solid and void-free with no fissures or veins, manufactured from resin and quartz aggregates. It has a silky finish.

Volume: 265 litres

Weight: 90.23kg

Base dimensions: 1283mm x 505mm

Waste: Non-overflow waste required

Warranty: Lifetime

Options: Also available with feet- see related

products