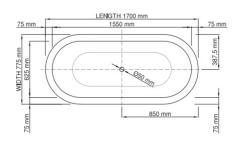

Dimensions: 1700mm x 775mm x 628mm

Colour: White

Material: DADOquartz is solid and void-free with no fissures or veins, manufactured from resin and quartz aggregates. It has a silky finish.

Volume: 265 litres

Weight: 90.23kg

Base dimensions: 1283mm x 505mm

Waste: Non-overflow waste required

Warranty: Lifetime

Options: Also available with feet- see related

products