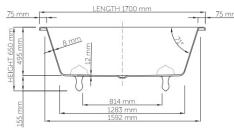

Dimensions: 1700mm x 775mm x 628mm

Colour: White

Material: DADOquartz is solid and void-free with no fissures or veins, manufactured from resin and quartz aggregates. It has a silky finish.

Volume: 280 litres