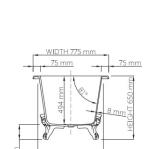

Dimensions: 1700mm x 775mm x 628mm

Colour: White

Material: DADOquartz is solid and void-free with no fissures or veins, manufactured from resin and quartz aggregates. It has a silky finish.

Volume: 280 litres