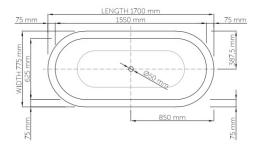

Dimensions: 1700mm x 775mm x 628mm

Colour: White

Material: DADOquartz is solid and void-free with no fissures or veins, manufactured from resin and quartz aggregates. It has a silky finish.

Volume: 280 litres