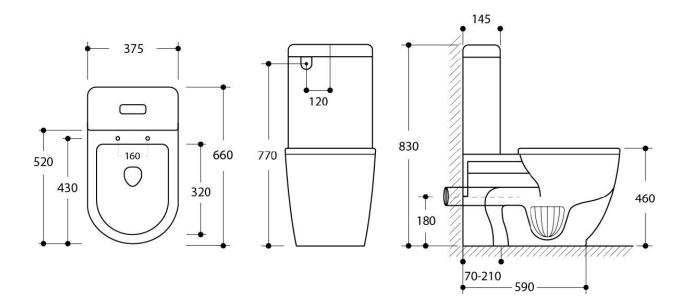

Features: Universal S or P trap (90 degree Adjustable pan bend included)

Colour: Gloss White

Seat: Quick release soft close duroplast seat

included

Water Inlet: Universal back or bottom (left or

right)

Drainage: Variable 70mm to 210mm. Larger set out available up to 260mm when the 3-piece pan

bend (code: APB350) is purchased.

Installation: Floor should be laid level under the toilet and the pan fixing brackets supplied used.

WELS: 4 Star (4.5/3L) (R:L03047)

**Specifications** 