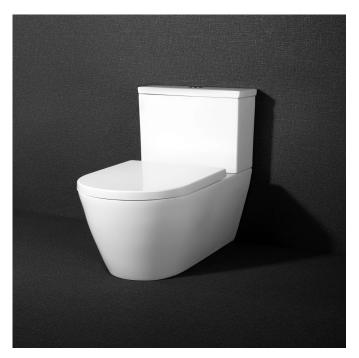

## Narva Back-to-Wall Suite

The Narva toilet by Turner Hastings features second generation ultra clean rimless flush technology with the fully glazed open rim maintaining excellent flushing performance whilst making cleaning more efficient and effective. Paired with thick or thin seats to suit contemporary or classic styling of your bathroom. The luxury soft closing seat and quick release allows you to simply press two buttons and the seat slips off its hinges for easy cleaning around the fixing area. The Narva also features smooth straight back-to-wall lines and high quality world recognised R&T inlet and outlet valves. The highly adjustable waste set out allows it to fit almost all applications. Features dual flush water saving technology.