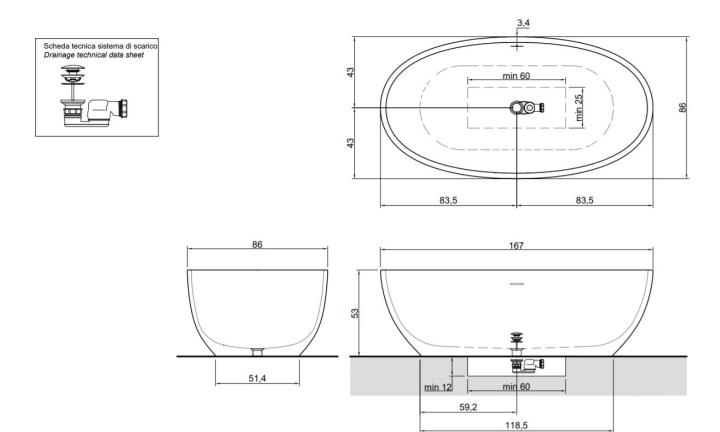

Dimensions: L 1670 x W 860 x H 530mm

Weight: 155kg

Waste: Overflow waste supplied with bath

Material: Cristalmood

Colours: Fumé, Sangria, Petrolio, Ocra, Nebbia, Lime, Ginger, Cobalto, Bottiglia, Ambra, Gran cru,

Ceruleo, Oleo

Capacity: 350L

Specifications