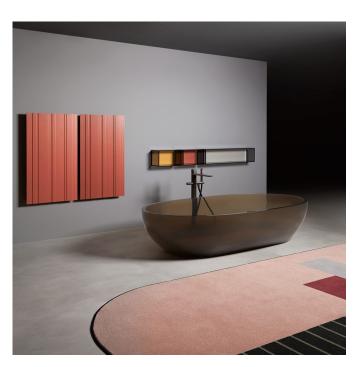

## **Reflex Bath**

A new resin with extraordinary technical characteristics designed to give lightness yet at the same time solidity to bathtubs and washbasins. A material that makes it possible to create soft and welcoming shapes and to restore the role of protagonist to water. The transparency of the surface makes it possible to observe the flow of the liquid, to read its movements, to follow its strength. After the launch at the last Salone del Mobile, Antoniolupi has developed nine new trendy colors that are added to the Fumè proposal, thanks to which identity is awarded to the item, integrating it best in the context of bathroom style.

Thus Nebbia, Ocra, Bottle, Petroleum, Ginger, Cobalt, Sangria, Amber and Lime, and then Oleo Gran Cru & Ceruleo shades were born which give color, elegance and liveliness to the plastic volumes made in Cristalmood. The chromatic variations that follow the geometry and the curved lines of washbasins and tubs give plastic behavior to the elements in a constant dialogue with the light.

Dimensions: L 1670 x W 860 x H 530mm

Weight: 155kg

Waste: Overflow waste supplied with bath

Material: Cristalmood

Colours: Fumé, Sangria, Petrolio, Ocra, Nebbia, Lime, Ginger, Cobalto, Bottiglia, Ambra, Gran cru,

Ceruleo, Oleo

Capacity: 350L

Specifications