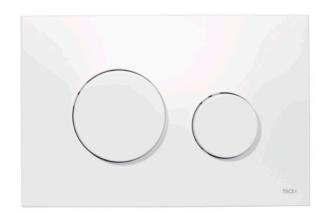

## **TECEloop ABS- White**

The plastic TECEloop flush plates are the same size and shape as the TECEloop flush plates made of glass. The button actuation mechanism is also identical. The antibacterial version is particularly recommended for use in hospitals, old people's and nursing homes as well as in other facilities where hygiene is especially important. The silver particles contained in the material used to make the plate significantly reduce the amount germs multiply. No option is available to flush mount the plastic version.

Installation: Suitable for all TECE cisterns

Material: ABS

Finish: White