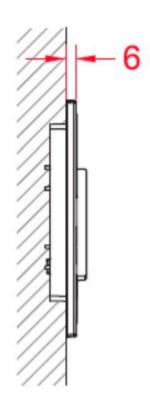

## **TECEloop ABS- White**

The plastic TECEloop flush plates are the same size and shape as the TECEloop flush plates made of glass. The button actuation mechanism is also identical. The antibacterial version is particularly recommended for use in hospitals, old people's and nursing homes as well as in other facilities where hygiene is especially important. The silver particles contained in the material used to make the plate significantly reduce the amount germs multiply. No option is available to flush mount the plastic version.

Installation: Suitable for all TECE cisterns

Material: ABS

Finish: White

## **Specifications**