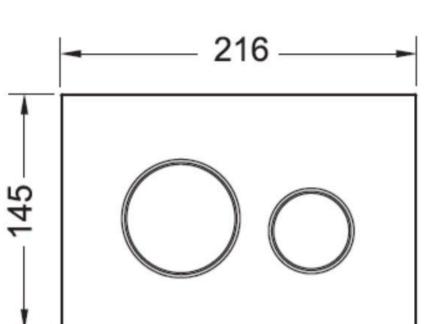

## **TECEloop ABS- White**

The plastic TECEloop flush plates are the same size and shape as the TECEloop flush plates made of glass. The button actuation mechanism is also identical. The antibacterial version is particularly recommended for use in hospitals, old people's and nursing homes as well as in other facilities where hygiene is especially important. The silver particles contained in the material used to make the plate significantly reduce the amount germs multiply. No option is available to flush mount the plastic version.

Installation: Suitable for all TECE cisterns

Material: ABS

Finish: White

## **Specifications**