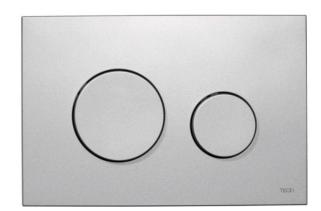

## **TECEloop ABS- Matte Chrome**

The plastic TECEloop flush plates are the same size and shape as the TECEloop flush plates made of glass. The button actuation mechanism is also identical. The antibacterial version is particularly recommended for use in hospitals, old people's and nursing homes as well as in other facilities where hygiene is especially important. The silver particles contained in the material used to make the plate significantly reduce the amount germs multiply. No option is available to flush mount the plastic version.

Installation: Suitable for all TECE cisterns

Material: ABS

Finish: Matte chrome