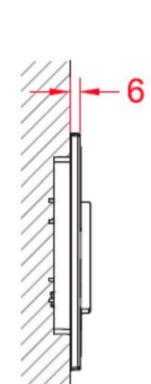

## **TECEloop ABS- Matte Chrome**

The plastic TECEloop flush plates are the same size and shape as the TECEloop flush plates made of glass. The button actuation mechanism is also identical. The antibacterial version is particularly recommended for use in hospitals, old people's and nursing homes as well as in other facilities where hygiene is especially important. The silver particles contained in the material used to make the plate significantly reduce the amount germs multiply. No option is available to flush mount the plastic version.

Installation: Suitable for all TECE cisterns

Material: ABS

Finish: Matte chrome

## **Specifications**