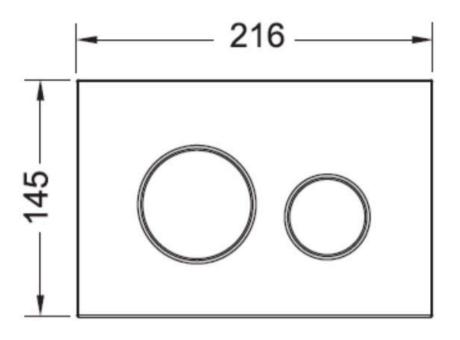

## **TECEloop ABS- Matte Chrome**

The plastic TECEloop flush plates are the same size and shape as the TECEloop flush plates made of glass. The button actuation mechanism is also identical. The antibacterial version is particularly recommended for use in hospitals, old people's and nursing homes as well as in other facilities where hygiene is especially important. The silver particles contained in the material used to make the plate significantly reduce the amount germs multiply. No option is available to flush mount the plastic version.

Installation: Suitable for all TECE cisterns

Material: ABS

Finish: Matte chrome

## **Specifications**