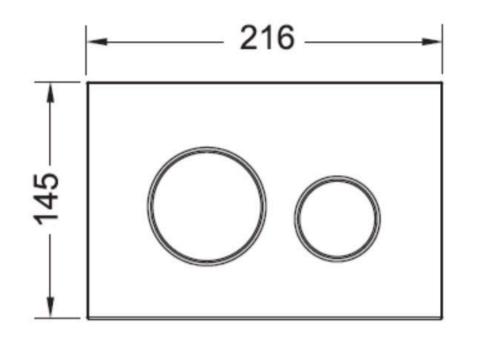

## **TECEloop ABS- Chrome**

The plastic TECEloop flush plates are the same size and shape as the TECEloop flush plates made of glass. The button actuation mechanism is also identical. The antibacterial version is particularly recommended for use in hospitals, old people's and nursing homes as well as in other facilities where hygiene is especially important. The silver particles contained in the material used to make the plate significantly reduce the amount germs multiply. No option is available to flush mount the plastic version.

Installation: Suitable for all TECE cisterns

Material: ABS

Finish: Chrome

## Specifications