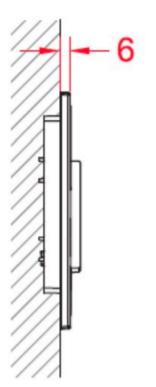

## **TECEloop ABS- Chrome**

The plastic TECEloop flush plates are the same size and shape as the TECEloop flush plates made of glass. The button actuation mechanism is also identical. The antibacterial version is particularly recommended for use in hospitals, old people's and nursing homes as well as in other facilities where hygiene is especially important. The silver particles contained in the material used to make the plate significantly reduce the amount germs multiply. No option is available to flush mount the plastic version.

Installation: Suitable for all TECE cisterns

Material: ABS

Finish: Chrome

## Specifications