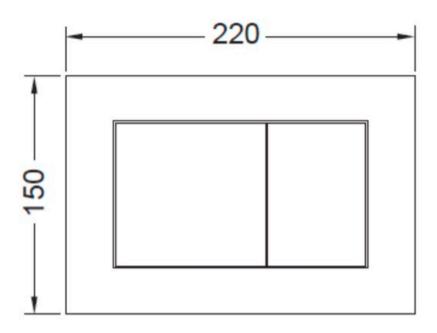

## **TECEnow- Gloss White**

With a flat structure and minimalist design, the new flush plate proves that good design doesn't have to be expensive. Flush mounting is also possible, thanks to the familiar TECE installation frame and the special spacing frame. TECEnow offers the tried-and-trusted dual-flush technology with small and large volume flushing.

## Features:

- Very flat plastic flush plate
- Clear rectangular design
- Proven dual-flush system
- Suitable for front or top actuation

Installation: Suitable for all TECE cisterns, surface installation only, minimum wall depth 18mm (includes sheeting and Tiles)

Material: ABS

Finish: Gloss white **Specifications** 