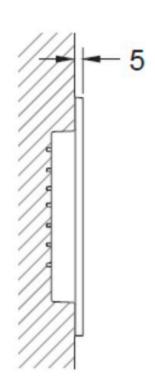

## Features:

- Very flat plastic flush plate
- Clear rectangular design
- Proven dual-flush system
- Suitable for front or top actuation

Installation: Suitable for all TECE cisterns, surface installation only, minimum wall depth 18mm (includes sheeting and Tiles)