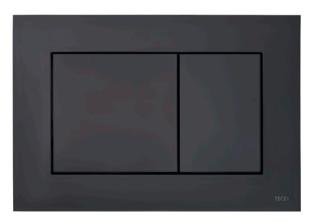

## **TECEnow- Matte Black**

With a flat structure and minimalist design, the new flush plate proves that good design doesn't have to be expensive. Flush mounting is also possible, thanks to the familiar TECE installation frame and the special spacing frame. TECEnow offers the tried-and-trusted dual-flush technology with small and large volume flushing.

Features:

- Very flat plastic flush plate
- Clear rectangular design
- Proven dual-flush system
- Suitable for front or top actuation

Installation: Suitable for all TECE cisterns, surface installation only, minimum wall depth 18mm (includes sheeting and Tiles)

Material: ABS

Finish: Matte black **Specifications** 