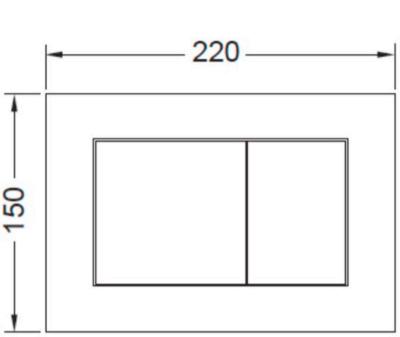

## **TECEnow- Matte Black**

With a flat structure and minimalist design, the new flush plate proves that good design doesn't have to be expensive. Flush mounting is also possible, thanks to the familiar TECE installation frame and the special spacing frame. TECEnow offers the tried-and-trusted dual-flush technology with small and large volume flushing.

Features:

- Very flat plastic flush plate
- Clear rectangular design
- Proven dual-flush system
- Suitable for front or top actuation

Installation: Suitable for all TECE cisterns, surface installation only, minimum wall depth 18mm (includes sheeting and Tiles)

Material: ABS

Finish: Matte black **Specifications** 