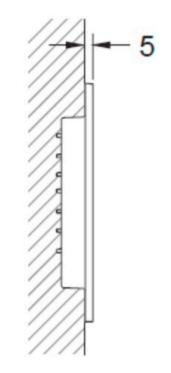

Features:

- Very flat plastic flush plate
- Clear rectangular design
- Proven dual-flush system
- Suitable for front or top actuation

Installation: Suitable for all TECE cisterns, surface installation only, minimum wall depth 18mm (includes sheeting and Tiles)