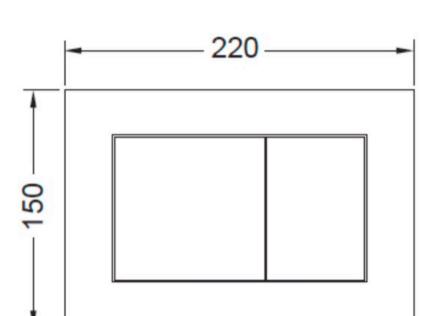

## Features:

- Very flat plastic flush plate
- Clear rectangular design
- Proven dual-flush system
- Suitable for front or top actuation

Installation: Suitable for all TECE cisterns, surface installation only, minimum wall depth 18mm (includes sheeting and Tiles)

Material: ABS

Finish: Gloss black **Specifications** 