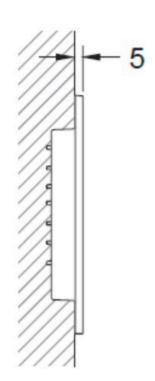

## Features:

- Very flat plastic flush plate
- Clear rectangular design
- Proven dual-flush system
- Suitable for front or top actuation

Installation: Suitable for all TECE cisterns, surface installation only, minimum wall depth 18mm (includes sheeting and Tiles)