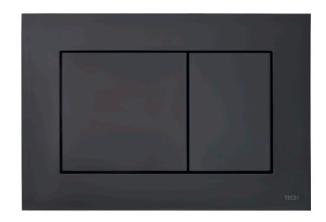

## **TECEnow- Gloss Black**

With a flat structure and minimalist design, the new flush plate proves that good design doesn't have to be expensive. Flush mounting is also possible, thanks to the familiar TECE installation frame and the special spacing frame. TECEnow offers the tried-and-trusted dual-flush technology with small and large volume flushing.

Material: ABS

Finish: Gloss black **Specifications** 