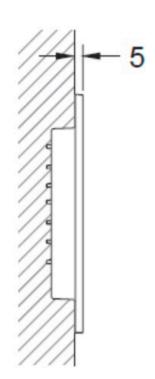

## Features:

- Very flat plastic flush plate
- Clear rectangular design
- Proven dual-flush system
- Suitable for front or top actuation

Installation: Suitable for all TECE cisterns, surface installation only, minimum wall depth 18mm (includes sheeting and Tiles)