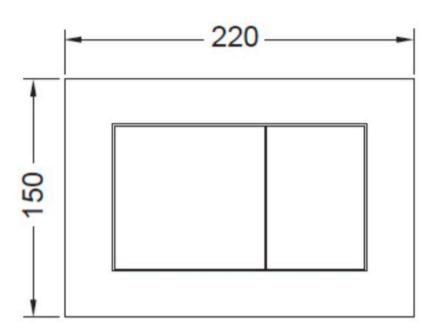

## Features:

- Very flat plastic flush plate
- Clear rectangular design
- Proven dual-flush system
- Suitable for front or top actuation

Installation: Suitable for all TECE cisterns, surface installation only, minimum wall depth 18mm (includes sheeting and Tiles)

Material: ABS

Finish: Matte chrome **Specifications** 