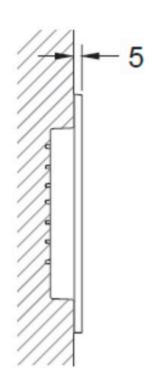

## Features:

- Very flat plastic flush plate
- Clear rectangular design
- Proven dual-flush system
- Suitable for front or top actuation

Installation: Suitable for all TECE cisterns, surface installation only, minimum wall depth 18mm (includes sheeting and Tiles)