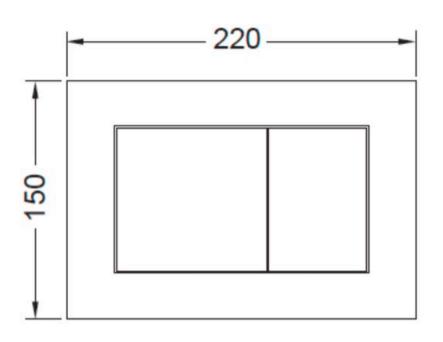

## Features:

- Very flat plastic flush plate
- Clear rectangular design
- Proven dual-flush system
- Suitable for front or top actuation

Installation: Suitable for all TECE cisterns, surface installation only, minimum wall depth 18mm (includes sheeting and Tiles)