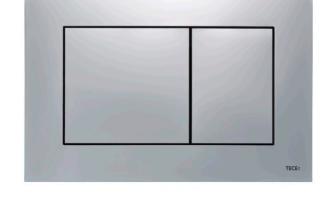

## **TECEnow- Chrome**

With a flat structure and minimalist design, the new flush plate proves that good design doesn't have to be expensive. Flush mounting is also possible, thanks to the familiar TECE installation frame and the special spacing frame. TECEnow offers the tried-and-trusted dual-flush technology with small and large volume flushing.

## Features:

- Very flat plastic flush plate
- Clear rectangular design
- Proven dual-flush system
- Suitable for front or top actuation

Installation: Suitable for all TECE cisterns, surface installation only, minimum wall depth 18mm (includes sheeting and Tiles)

Material: ABS

Finish: Chrome **Specifications** 