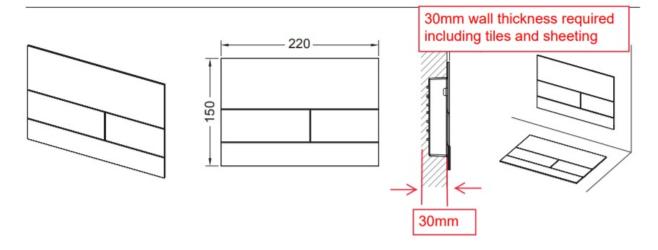

Installation: Minimum wall thickness 30mm (measured from front of cistern to finished front of wall), suitable for all TECE cisterns

Finish: Matte Black **Specifications** 