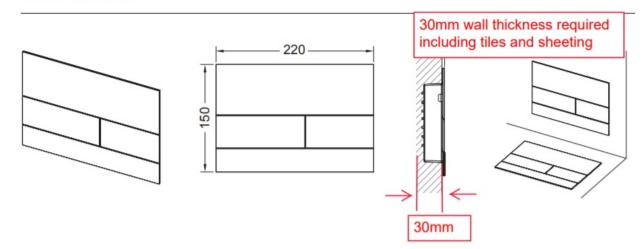

Installation: Minimum wall thickness 30mm (measured from front of cistern to finished front of wall), suitable for all TECE cisterns

Finish: Polished chrome **Specifications** 