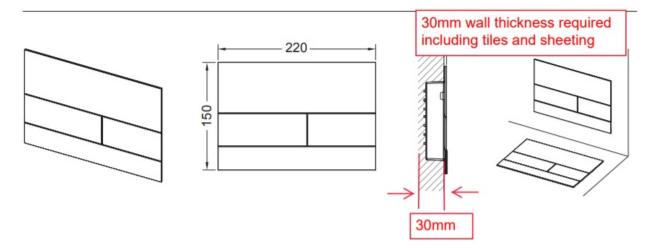

Installation: Minimum wall thickness 30mm (measured from front of cistern to finished front of wall), suitable for all TECE cisterns