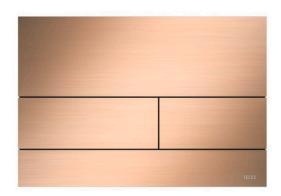

## **TECEsquare Metal 2- Brushed** Gold

The TECEsquare metal 2 emphasises the effect of the pure stainless steel and perfect integration in modern bathroom architecture with its extraflat design. Three fine joints characterise both buttons for the flush – a wide button for the full flush and a small one for the partial flush. The stainless steel surface with anti-fingerprint coating makes for a flawless appearance.

## Finish: Brushed gold **Specifications**