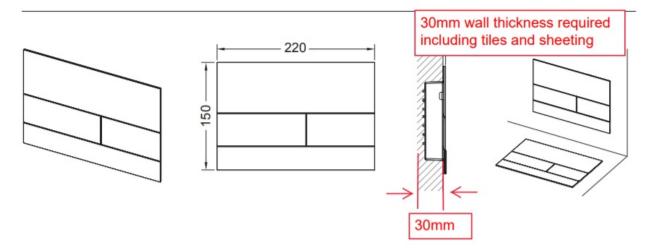

Installation: Minimum wall thickness 30mm (measured from front of cistern to finished front of wall), suitable for all TECE cisterns