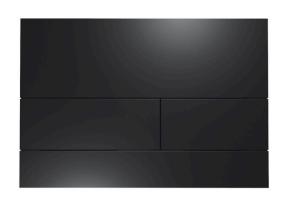

## **TECEsquare Metal 2- Brushed Black**

The TECEsquare metal 2 emphasises the effect of the pure stainless steel and perfect integration in modern bathroom architecture with its extraflat design. Three fine joints characterise both buttons for the flush – a wide button for the full flush and a small one for the partial flush. The stainless steel surface with anti-fingerprint coating makes for a flawless appearance.

## Finish: Brushed black **Specifications**