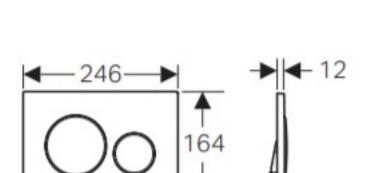

Dimensions: 246 x 164mm

Compatible cisterns: Sigma8 & Kappa with Sigma

adapter

Finishes: Also available in matt chrome/chrome trim, chrome/matt chrome trim, stainless steel/chrome trim, white/gold trim, white/matt chrome buttons/matt chrome trim, black/chrome trim, matt black/chrome trim, stainless steel/chrome trim, Matt Black/black trim, Matt white/white trim.