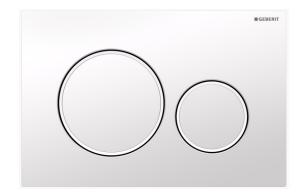

## Sigma20 Flush Button- Gloss White/White Trim

Perfectly suited to the interior design trends for elegant monochromatic palettes with bold colour statements. Fingerprint-resistant matt finishes. Sigma20 flush plates bring a bit of whimsy to your bathroom with their simple, geometric look. A straightforward visual metaphor – small button for liquids, large button for solids – makes them easy to use, even if you've never seen a flush plate before.