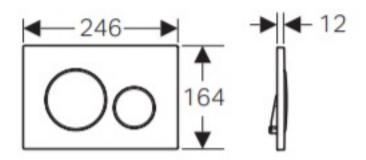

Dimensions: 246 x 164mm

Compatible cisterns: Sigma8 & Kappa with Sigma

adapter

Finishes: Also available in matt chrome/chrome trim, chrome/matt chrome trim, stainless steel/chrome trim, white/gold trim, white/matt chrome buttons/matt chrome trim, black/chrome trim, matt black/chrome trim, stainless steel/chrome trim, Matt Black/black trim, Gloss white/white trim.

## **Specifications**