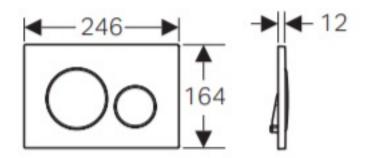

Dimensions: 246 x 164mm

Compatible cisterns: Sigma8 & Kappa with Sigma

adapter

Finishes: Also available in matt chrome/chrome trim, chrome/matt chrome trim, stainless steel/chrome trim, white/gold trim, white/matt chrome buttons/matt chrome trim, black/chrome trim, matt white/chrome trim, stainless steel/chrome trim, matt white/white trim, gloss white/white trim.

## **Specifications**