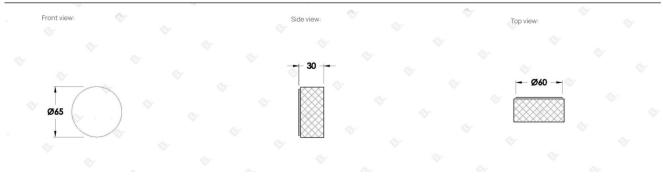

## **Brodware**

HALO PROGRESSIVE WALL MIXER WITH KNURLED HANDLE 1.9547.00.7.XX

PRODUCT DIMENSIONS: