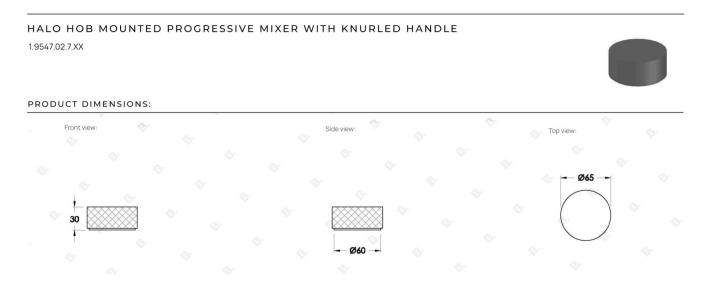

## **Halo X Hob Mixer**

In the new Halo X range, Brodware's signature knurling is etched around the crisp minimal face of our speciality brass to deliver tactile and visual elegance in any chosen space. Drawing from the timeless simplicity of the circle, the Halo X is controlled by rotation, allowing for a simple, satisfying method to regulate the flow and temperature of water.

Features: Progressive mixer.

Finish: Available in all Brodware finishes.

## **Specifications**