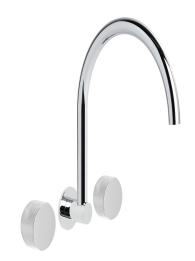

## Halo X Swivel Wall Set

In the new Halo X range, Brodware's signature knurling is etched around the crisp minimal face of our speciality brass to deliver tactile and visual elegance in any chosen space. Drawing from the timeless simplicity of the circle, the Halo X is controlled by rotation, allowing for a simple, satisfying method to regulate the flow and temperature of water.

Features: Easiglide® 1/4 turn ceramic spindles. Swivel spout 200mm.

Finish: Available in all Brodware finishes.

Installation: Wall taps must have tap body face 20mm behind the finished wall face. See instruction card