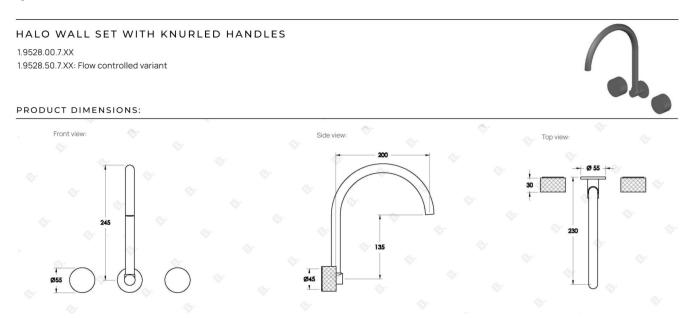

Features: Easiglide® 1/4 turn ceramic spindles. Swivel spout 200mm.

Finish: Available in all Brodware finishes.

Installation: Wall taps must have tap body face 20mm behind the finished wall face. See instruction card

WELS: 6 STAR Rated. 4.5 L/min.