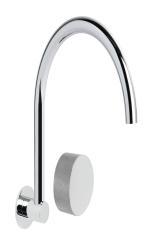

## Halo X Swivel Wall Mixer Set

In the new Halo X range, Brodware's signature knurling is etched around the crisp minimal face of our speciality brass to deliver tactile and visual elegance in any chosen space. Drawing from the timeless simplicity of the circle, the Halo X is controlled by rotation, allowing for a simple, satisfying method to regulate the flow and temperature of water.

Features: 200mm swivel spout & progressive wall mixer.

Finish: Available in all Brodware finishes.

Installation: Installation kit is provided and must be fitted during rough-in.

WELS: 6 STAR Rated. 4.5 L/min.