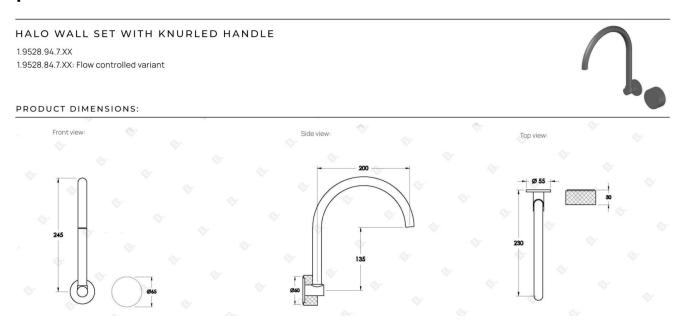

Features: 200mm swivel spout & progressive wall mixer.

Finish: Available in all Brodware finishes.

Installation: Installation kit is provided and must be fitted during rough-in.

WELS: 6 STAR Rated. 4.5 L/min.