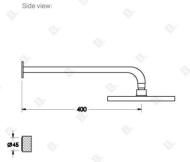

Features: Easiglide® 1/4 turn ceramic spindles. 225mm ball-joint rose with wall arm.

Finish: Available in all Brodware finishes.

Installation: Wall taps must have tap body face 20mm behind the finished wall face. See instruction card.

## PRODUCT DIMENSIONS:

1 / 1