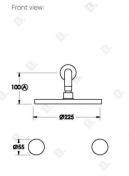

Features: Easiglide® 1/4 turn ceramic spindles. 225mm ball-joint rose with wall arm.

Finish: Available in all Brodware finishes.

Installation: Wall taps must have tap body face 20mm behind the finished wall face. See instruction card.

## PRODUCT DIMENSIONS:

1 / 1