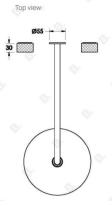

Features: Easiglide® 1/4 turn ceramic spindles. 225mm ball-joint rose with wall arm.

Finish: Available in all Brodware finishes.

Installation: Wall taps must have tap body face 20mm behind the finished wall face. See instruction card.

## PRODUCT DIMENSIONS:

1 / 1