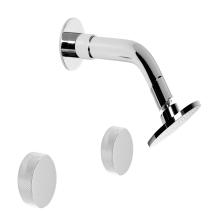

## Halo X Shower Set

In the new Halo X range, Brodware's signature knurling is etched around the crisp minimal face of our speciality brass to deliver tactile and visual elegance in any chosen space. Drawing from the timeless simplicity of the circle, the Halo X is controlled by rotation, allowing for a simple, satisfying method to regulate the flow and temperature of water.

This range, an ergonomic addition to our highly sought-after Halo range, includes a variety of fittings tailored to specific applications. With an array of PVD coatings available, the subtle sophistication of Halo X tapware can be finely tuned to meet your stylistic preference and blend seamlessly with the overall character of your bathroom or kitchen.

Features: Easiglide® 1/4 turn ceramic spindles. 100mm rose.

Finish: Available in all Brodware finishes.

Installation: Wall taps must have tap body face 20mm behind the finished wall face. See instruction card.