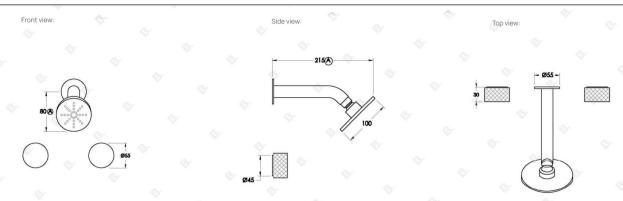

rotation, allowing for a simple, satisfying method to regulate the flow and temperature of water.

This range, an ergonomic addition to our highly sought-after Halo range, includes a variety of fittings tailored to specific applications. With an array of PVD coatings available, the subtle sophistication of Halo X tapware can be finely tuned to meet your stylistic preference and blend seamlessly with the overall character of your bathroom or kitchen.

Features: Easiglide® 1/4 turn ceramic spindles. 100mm rose.

Finish: Available in all Brodware finishes.

Installation: Wall taps must have tap body face 20mm behind the finished wall face. See instruction card.

WELS: 3 STAR Rated. 9 L/min

## **Specifications**

HALO SHOWER SET WITH KNURLED HANDLES 1.9510.03.7.XX



## PRODUCT DIMENSIONS: