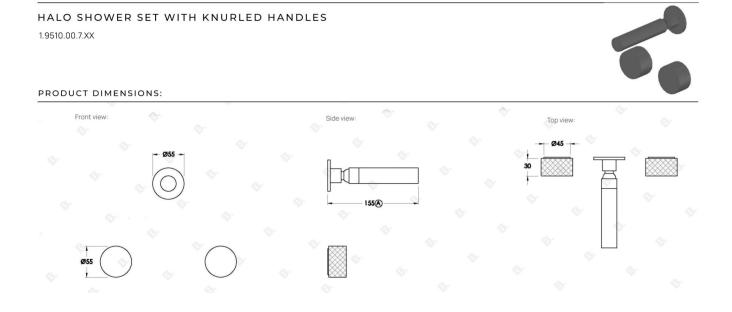

Features: Easiglide® 1/4 turn ceramic spindles.

Finish: Available in all Brodware finishes.

Installation:Wall taps must have tap body face 20mm behind the finished wall face. See instruction card.

WELS: 3 STAR Rated. 9 L/min **Specifications** 