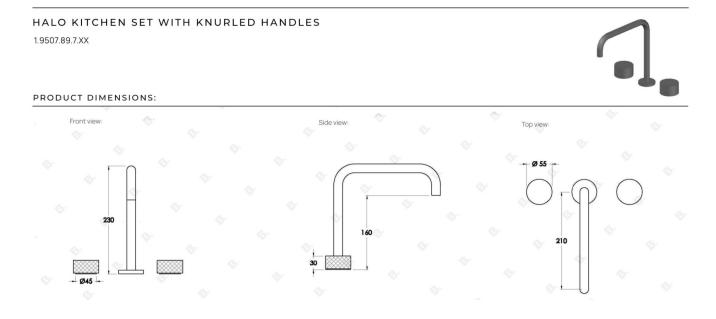

## Halo X Kitchen Set, Square Spout

In the new Halo X range, Brodware's signature knurling is etched around the crisp minimal face of our speciality brass to deliver tactile and visual elegance in any chosen space. Drawing from the timeless simplicity of the circle, the Halo X is controlled by rotation, allowing for a simple, satisfying method to regulate the flow and temperature of water.

This range, an ergonomic addition to our highly sought-after Halo range, includes a variety of fittings tailored to specific applications. With an array of PVD coatings available, the subtle sophistication of Halo X tapware can be finely tuned to meet your stylistic preference and blend seamlessly with the overall character of your bathroom or kitchen.

Features: Easiglide  $\ensuremath{\mathbb{R}}$  1/4 turn ceramic spindles. Swivel square spout.

Finish: Available in all Brodware finishes.

Installation: Maximum bench top thickness = 25mm.

WELS: 5 STAR Rated. 6 L/min **Specifications** 