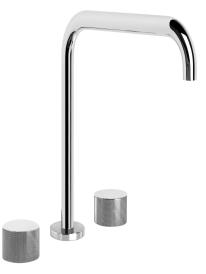

## Halo X Kitchen Set, Square Spout

In the new Halo X range, Brodware's signature knurling is etched around the crisp minimal face of our speciality brass to deliver tactile and visual elegance in any chosen space. Drawing from the timeless simplicity of the circle, the Halo X is controlled by rotation, allowing for a simple, satisfying method to regulate the flow and temperature of water.

This range, an ergonomic addition to our highly sought-after Halo range, includes a variety of fittings tailored to specific applications. With an array of PVD coatings available, the subtle sophistication of Halo X tapware can be finely tuned to meet your stylistic preference and blend seamlessly with the overall character of your bathroom or kitchen.

Features: Easiglide  $\ensuremath{\mathbb{R}}$  1/4 turn ceramic spindles. Swivel square spout.

Finish: Available in all Brodware finishes.

Installation: Maximum bench top thickness = 25mm.

WELS: 5 STAR Rated. 6 L/min **Specifications** 