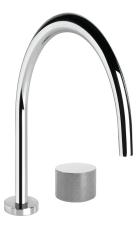

## Halo X Kitchen Mixer Set

In the new Halo X range, Brodware's signature knurling is etched around the crisp minimal face of our speciality brass to deliver tactile and visual elegance in any chosen space. Drawing from the timeless simplicity of the circle, the Halo X is controlled by rotation, allowing for a simple, satisfying method to regulate the flow and temperature of water.

This range, an ergonomic addition to our highly sought-after Halo range, includes a variety of fittings tailored to specific applications. With an array of PVD coatings available, the subtle sophistication of Halo X tapware can be finely tuned to meet your stylistic preference and blend seamlessly with the overall character of your bathroom or kitchen.

Features: Progressive mixer. Swivel spout.

Finish: Available in all Brodware finishes.

Installation: Maximum bench top thickness = 25mm.

WELS: 5 STAR Rated. 6 L/min **Specifications** 

HALO KITCHEN SET WITH KNURLED HANDLE 1.9507.96.7.XX