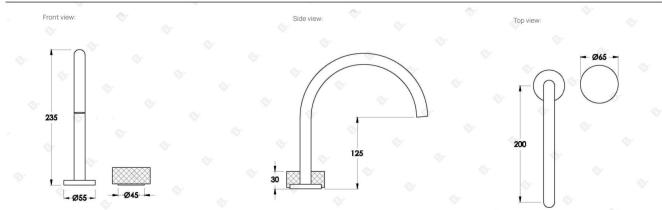

Features: Progressive mixer. Swivel spout.

Finish: Available in all Brodware finishes.

Installation: Maximum bench top thickness = 25mm.

WELS: 5 STAR Rated. 6 L/min **Specifications** 

HALO KITCHEN SET WITH KNURLED HANDLE 1.9507.96.7.XX