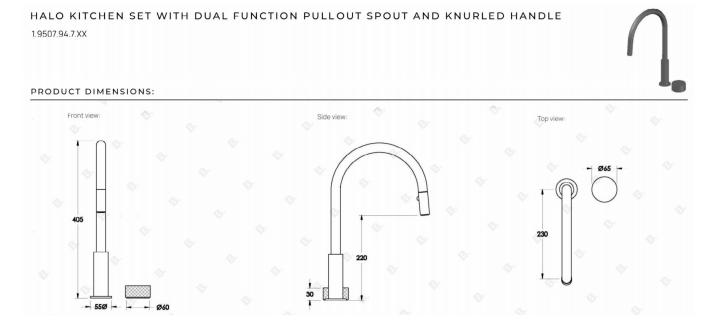

Features: Progressive mixer. Swivel spout with pull-out function.

Finish: Available in all Brodware finishes.

Installation: Maximum bench top thickness = 25mm.

## WELS: 5 STAR Rated. 6 L/min **Specifications**