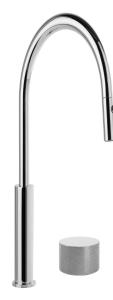

## Halo X Kitchen Set w/ Pull-Out

In the new Halo X range, Brodware's signature knurling is etched around the crisp minimal face of our speciality brass to deliver tactile and visual elegance in any chosen space. Drawing from the timeless simplicity of the circle, the Halo X is controlled by rotation, allowing for a simple, satisfying method to regulate the flow and temperature of water.

Features: Progressive mixer. Swivel spout with pull-out function.

Finish: Available in all Brodware finishes.

Installation: Maximum bench top thickness = 25mm.