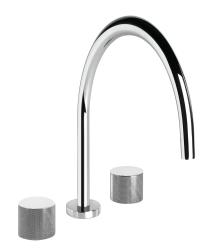

## Halo X Kitchen Set

In the new Halo X range, Brodware's signature knurling is etched around the crisp minimal face of our speciality brass to deliver tactile and visual elegance in any chosen space. Drawing from the timeless simplicity of the circle, the Halo X is controlled by rotation, allowing for a simple, satisfying method to regulate the flow and temperature of water.

This range, an ergonomic addition to our highly sought-after Halo range, includes a variety of fittings tailored to specific applications. With an array of PVD coatings available, the subtle sophistication of Halo X tapware can be finely tuned to meet your stylistic preference and blend seamlessly with the overall character of your bathroom or kitchen.