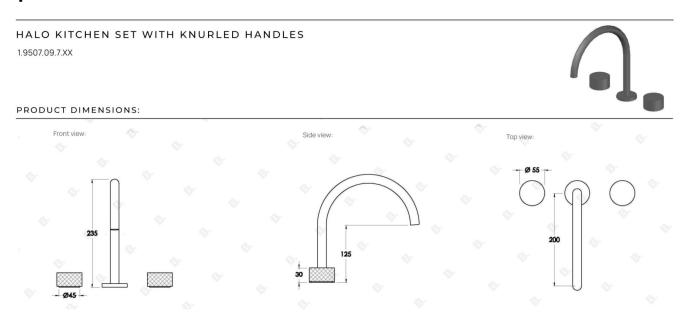

Features: Easiglide® 1/4 turn ceramic spindles. Swivel spout.

Finish: Available in all Brodware finishes.

Installation: Maximum bench top thickness =

25mm.

WELS: 5 STAR Rated. 6 L/min