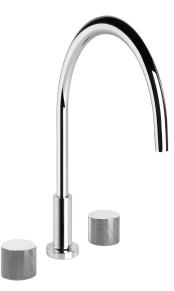

## Halo X Spa Set

In the new Halo X range, Brodware's signature knurling is etched around the crisp minimal face of our speciality brass to deliver tactile and visual elegance in any chosen space. Drawing from the timeless simplicity of the circle, the Halo X is controlled by rotation, allowing for a simple, satisfying method to regulate the flow and temperature of water.

This range, an ergonomic addition to our highly sought-after Halo range, includes a variety of fittings tailored to specific applications. With an array of PVD coatings available, the subtle sophistication of Halo X tapware can be finely tuned to meet your stylistic preference and blend seamlessly with the overall character of your bathroom or kitchen.

Features: Easiglide ® 1/4 turn ceramic spindles. Swivel spout.

Finish: Available in all Brodware finishes.

Installation: Under-mount Tap bodies and T-piece available on request. Maximum bench top thickness = 25mm (if using under-mount tap bodies).