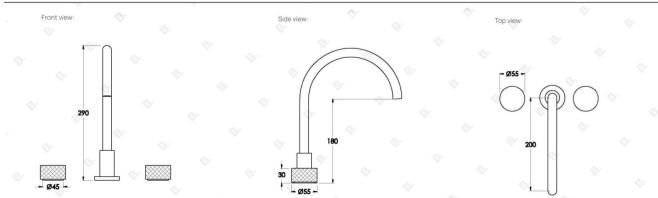

## Specifications

HALO BATH SET WITH KNURLED HANDLES 1.9507.00.7.XX

PRODUCT DIMENSIONS: