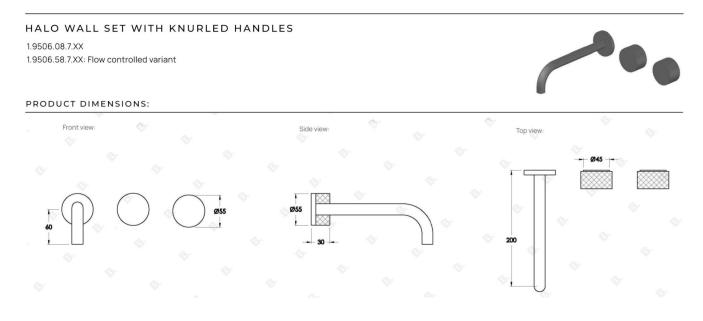

Features: Easiglide® 1/4 turn ceramic spindles. Fixed off-set spout. Fitted with a concealed aerator.

Finish: Available in all Brodware finishes.

Installation: Wall taps must have tap body face 20mm behind the finished wall face. See instruction card

WELS: 6 STAR Rated. 4.5 L/min. Registration

number TM36900 **Specifications** 