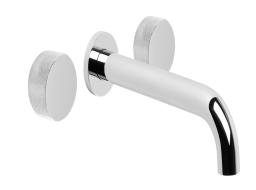

## Halo X 200mm Wall Set

In the new Halo X range, Brodware's signature knurling is etched around the crisp minimal face of our speciality brass to deliver tactile and visual elegance in any chosen space. Drawing from the timeless simplicity of the circle, the Halo X is controlled by rotation, allowing for a simple, satisfying method to regulate the flow and temperature of water.

Features: Easiglide® 1/4 turn ceramic spindles. Fixed central spout. Fitted with a concealed aerator.

Finish: Available in all Brodware finishes.

Installation: Wall taps must have tap body face 20mm behind the finished wall face. See instruction card