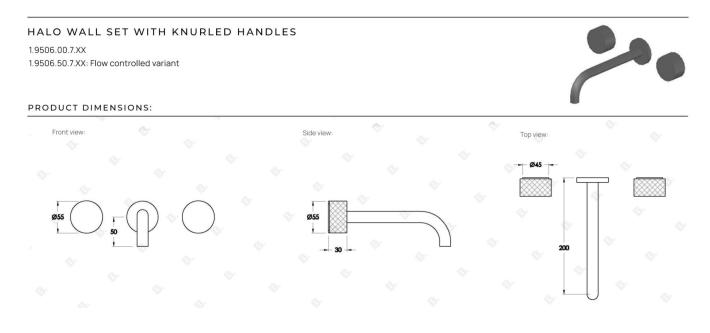

Features: Easiglide® 1/4 turn ceramic spindles. Fixed central spout. Fitted with a concealed aerator.

Finish: Available in all Brodware finishes.

Installation: Wall taps must have tap body face 20mm behind the finished wall face. See instruction card