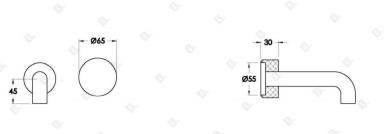

Features: 150mm fixed spout & progressive wall mixer.

Finish: Available in all Brodware finishes.

Installation: Installation kit is provided and must be fitted during rough-in.

WELS: 6 STAR Rated. 4.5 L/min. Registration

number TM29945 **Specifications** 

Front view

1 / 1