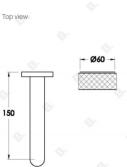

Features: 150mm fixed spout & progressive wall mixer.

Finish: Available in all Brodware finishes.

Installation: Installation kit is provided and must be fitted during rough-in.

WELS: 6 STAR Rated. 4.5 L/min. Registration

number TM29945 **Specifications** 

Front view

1 / 1