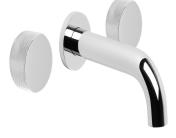

## Halo X 150mm Wall Set

In the new Halo X range, Brodware's signature knurling is etched around the crisp minimal face of our speciality brass to deliver tactile and visual elegance in any chosen space. Drawing from the timeless simplicity of the circle, the Halo X is controlled by rotation, allowing for a simple, satisfying method to regulate the flow and temperature of water.

This range, an ergonomic addition to our highly sought-after Halo range, includes a variety of fittings tailored to specific applications. With an array of PVD coatings available, the subtle sophistication of Halo X tapware can be finely tuned to meet your stylistic preference and blend seamlessly with the overall character of your bathroom or kitchen.

Features: Easiglide® 1/4 turn ceramic spindles. Fixed central spout. Fitted with a concealed aerator.

Finish: Available in all Brodware finishes.

Installation: Wall taps must have tap body face 20mm behind the finished wall face. See instruction card