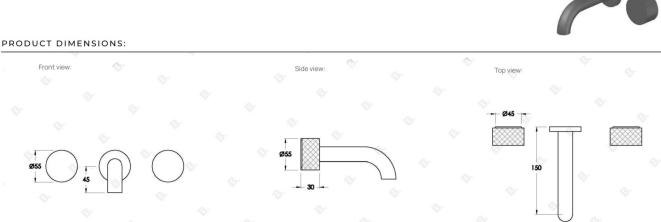

Features: Easiglide® 1/4 turn ceramic spindles. Fixed central spout. Fitted with a concealed aerator.

Finish: Available in all Brodware finishes.

Installation: Wall taps must have tap body face 20mm behind the finished wall face. See instruction card

WELS: 6 STAR Rated. 4.5 L/min. Registration number TM35782 Specifications

HALO WALL SET WITH KNURLED HANDLES 1.9505.00.7.XX