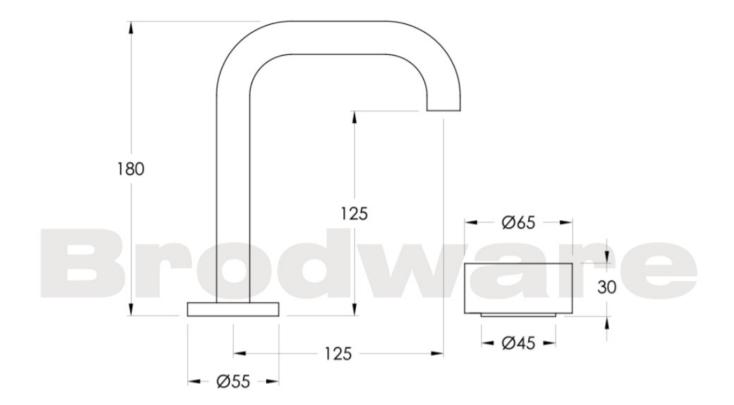

from the timeless simplicity of the circle, the Halo X is controlled by rotation, allowing for a simple, satisfying method to regulate the flow and temperature of water.

This range, an ergonomic addition to our highly sought-after Halo range, includes a variety of fittings tailored to specific applications. With an array of PVD coatings available, the subtle sophistication of Halo X tapware can be finely tuned to meet your stylistic preference and blend seamlessly with the overall character of your bathroom or kitchen.

Features: Progressive hob mixer. Square swivel spout. Patented Broclean® filtration system.

Finish: Available in all Brodware finishes.

Installation: Maximum bench top thickness = 25mm.

WELS: 6 STAR Rated. 4.5 L/min. Registration

number TM31680 **Specifications**